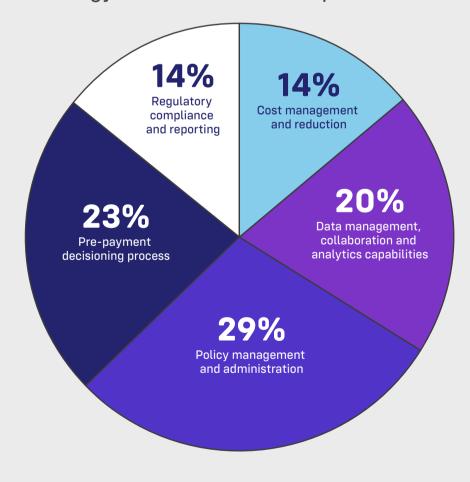

## **Advanced AI Overcoming Payment Integrity Challenges**

Which aspect of your plan's payment integrity strategy is in most need of improvement?

Learn how Shift can help your health plan's bottom line by reducing operational costs and investigation time with powerful AI.