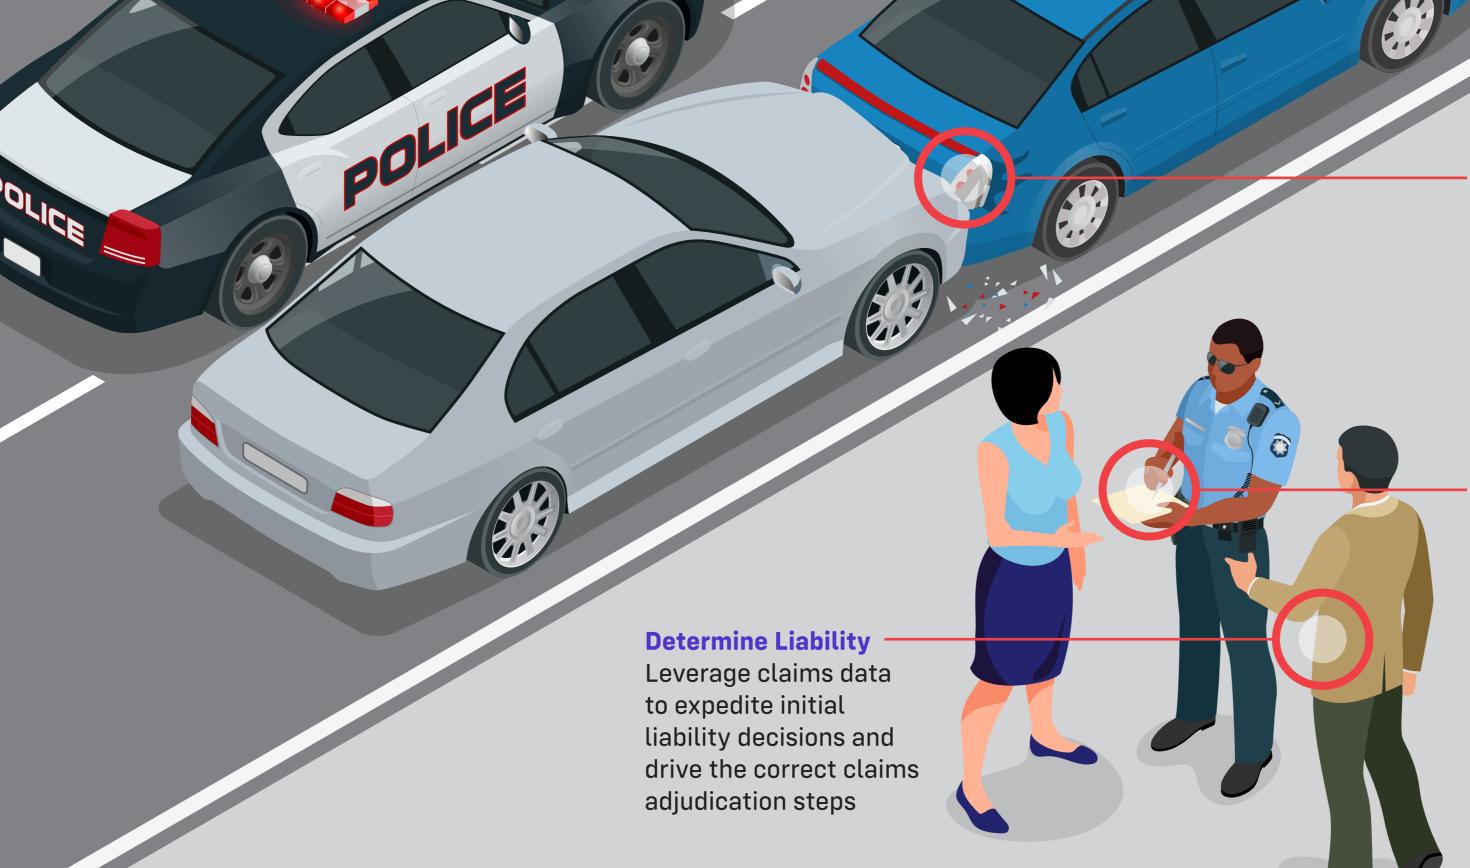

A rear-end collision.

### **The Situation**

Only two cars involved.

Damages less than \$2,500.

No one is injured.

#### Validate Reporting

Compare details of loss event against provided documentation to triage claim appropriately and accelerate claim processing

### P&C Claims Intake Decisions

automatically validates insurance and contact information of involved parties and assigns claims to the best adjuster to support.

The Shift AI corroborates the reported details of the collision against provided police reports and uses them to verify the correct information.

The P&C Claims Document
Decisions solution is trained
on insurance paperwork and
uses the wider context and
information contained in the
form to correctly tag relevant
details in a repair estimate.