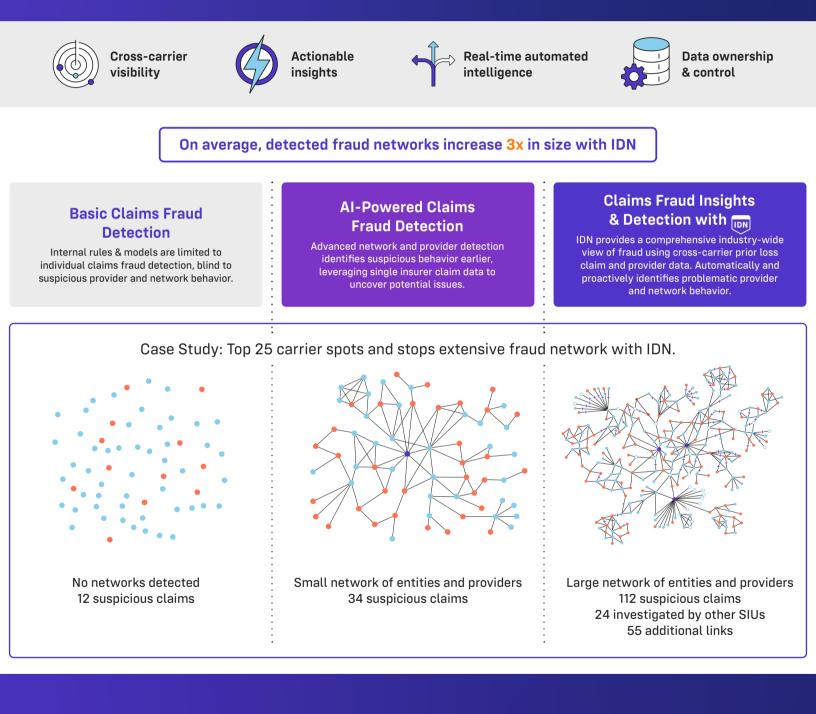

## The Insurance Data Network Welcome to the future of data sharing

IDN is an innovative multi-insurer data exchange that provides real-time insights to enhance fraud detection across the claims lifecycle. A powerhouse of cross-carrier data, IDN unlocks new levels of fraud detection impact.